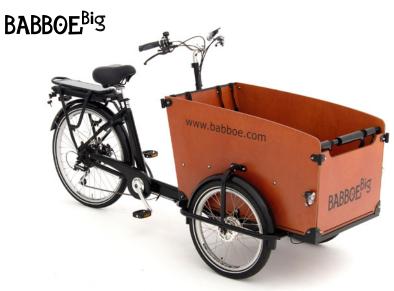

## Why the Babboe Big?

The Babboe Big is a stable three-wheel cargo bike with a large box. Thanks to the handy parking brake, your cargo bike does not roll away and your children can get in and out safely. The two folding benches are easy to fold up, handy when you want to take extra things with you in the cargo bike.

The **Big-E** has electric pedal assistance with 8 modes and a modern LCD display.

| Assembled dimen         | nsions (lxwxh) |        | 217 x 88 x 110 cm                                                                                                                                                                                                                                                                                 |
|-------------------------|----------------|--------|---------------------------------------------------------------------------------------------------------------------------------------------------------------------------------------------------------------------------------------------------------------------------------------------------|
| Box dimensions (lxwxh)  |                |        | ± 90 x 58 x 53 cm                                                                                                                                                                                                                                                                                 |
| Gears                   | Big            | $\phi$ | Shimano Nexus 7-speed hub gear                                                                                                                                                                                                                                                                    |
|                         | Big-E          | B      | Shimano 7-speed derailleur                                                                                                                                                                                                                                                                        |
| Brakes                  | Big            | $\phi$ | Front: Sturmey Archer drum brake. Rear: Shimano roller brake                                                                                                                                                                                                                                      |
|                         | Big-E          | 9      | Front: Sturmey Archer drum brake. Rear: Sram Avid mechanical disc brake                                                                                                                                                                                                                           |
| Frame                   |                |        | Sturdy frame with shockproof powder coating, treated on the inside to prevent rusting                                                                                                                                                                                                             |
| Frame measurement       |                |        | 50 cm                                                                                                                                                                                                                                                                                             |
| Saddle height           |                |        | Saddle is height adjustable, suitable for people measuring between 1.57 and 1.98 m                                                                                                                                                                                                                |
| Lighting                | Big            | $\phi$ | Front and rear LED lights - battery operated*                                                                                                                                                                                                                                                     |
|                         | Big-E          | 9      | Front and rear LED lights - front battery operated, rear powerd by battery*                                                                                                                                                                                                                       |
| Rims                    |                |        | Double walled front and rear rims by Weinmann                                                                                                                                                                                                                                                     |
| Spokes                  |                |        | Extra sturdy spokes                                                                                                                                                                                                                                                                               |
| Tyre size               |                |        | 26 inch rear wheel, 20 inch front wheel                                                                                                                                                                                                                                                           |
| Lock                    |                |        | ART 2 approved ABUS ring lock                                                                                                                                                                                                                                                                     |
| Box color               |                |        | Available in wood, black and gray                                                                                                                                                                                                                                                                 |
| Box load capacity       |                |        | 100 kg**                                                                                                                                                                                                                                                                                          |
| Saddle load capacity    |                |        | 100 kg**                                                                                                                                                                                                                                                                                          |
| Rear carrier            |                |        | Yes, the Babboe Big and Big-E comes with a rear carrier; 25 kg maximum load capacity. Which also conceals the battery of the Babboe <b>Big-E</b>                                                                                                                                                  |
| Kids step               |                |        | Yes                                                                                                                                                                                                                                                                                               |
| Box material            |                |        | European birch concrete-plex. The panels consist of 9 layers of bonded birch veneer, finished with a phenol resin film. The edges are treated with edge sealant to better protect the panels against the elements. The wooden box is FSC-certified (Forest Stewardship Council).                  |
| Steering dampers        |                |        | Equipped with high-quality gas assisted steering dampers for optimum riding comfort and safety                                                                                                                                                                                                    |
| Other specifications    |                |        | <ul> <li>Steering limit stopper</li> <li>2 (foldable) benches for 4 children</li> <li>4 three-point belts</li> <li>Quick release latch for easy adjustment of saddle height</li> <li>Height adjustable, aluminium handlebars</li> <li>Standard equipped to install a rain tent/sunroof</li> </ul> |
| Action radius           | Big-E          | B      | 40-60 km (374Wh) 50-70 km (450Wh)                                                                                                                                                                                                                                                                 |
| Battery                 | Big-E          | 9      | Lithium-Ion battery (36V 374Wh / 36V 450Wh)                                                                                                                                                                                                                                                       |
| <b>Battery location</b> | Big-E          | Ģ      | The battery is connected under the rear carrier                                                                                                                                                                                                                                                   |
| Charging time           | Big-E          | Ģ      | From completely empty to completely charged: 4-6 hours                                                                                                                                                                                                                                            |
| Motor                   | Big-E          | Ģ      | GWA Energy 36V 250W maintenance free motor, 40Nm torque                                                                                                                                                                                                                                           |
| Battery charger         | Big-E          | Ş      | 38V 2.1A                                                                                                                                                                                                                                                                                          |