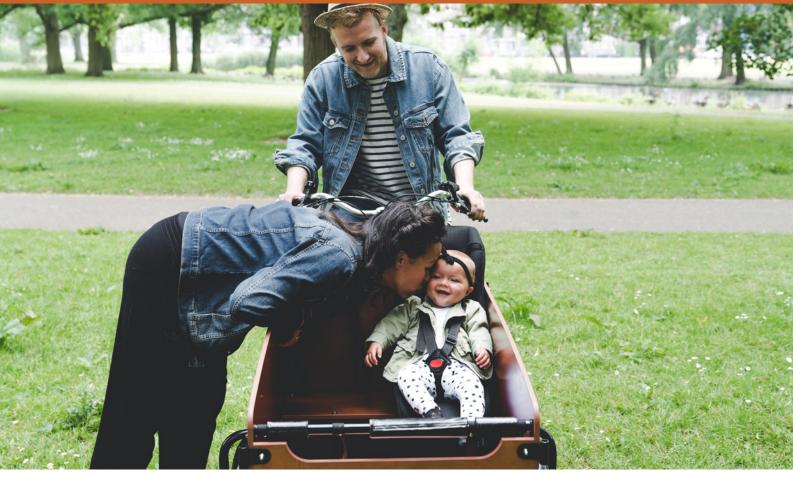

## **About Babboe**

Back and forth to school, the park or the playground? The Babboe cargo bike takes you and your family there in a safe, easy, fast and cosy way!

Babboe has a comprehensive range of cargo bikes and accessories and all Babboe cargo bikes have been tested for safety and durability.

## Why the Babboe Big?

The Babboe Big is a stable three-wheel cargo bike with a large box. Thanks to the handy parking brake, your cargo bike does not roll away and your children can get in and out safely. The two folding benches are easy to fold up, handy when you want to take extra things with you in the cargo bike.